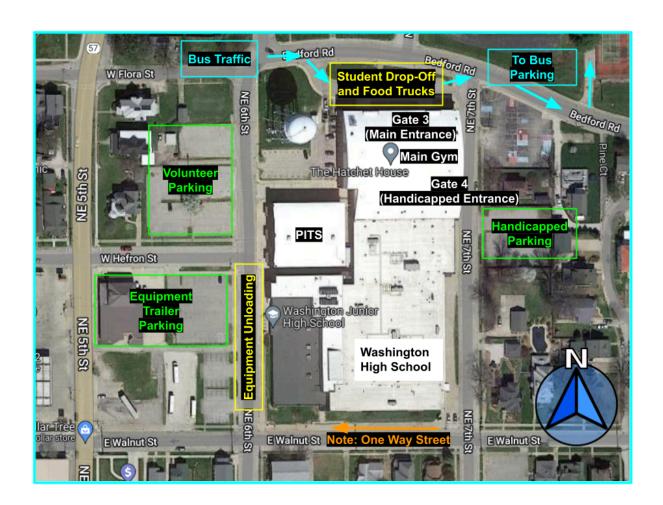

## **Directions and Notes:**

1. Buses should drive into Washington via IN-57 (locally called NE 5th St.)

- 2. The main entrance for this competition will be Gate 3, located on Bedford Rd. Buses should unload students at this gate, and then park behind the tennis courts as seen in the upper right hand corner of the map.
- 3. If a person needs handicap access they may enter through Gate 4. Gate 3 is only accessible by stairs.
- 4. Spectator parking will be in any unmarked parking lot, mainly north of the gym. (Not pictured on the map.)
- 5. Teams will unload/load on NE 6th St. in front of the pit location (the junior high gym.)
- 6. Food trucks will be located by Gate 3.
- 7. NOTE: Walnut St. is a one-way street heading west.